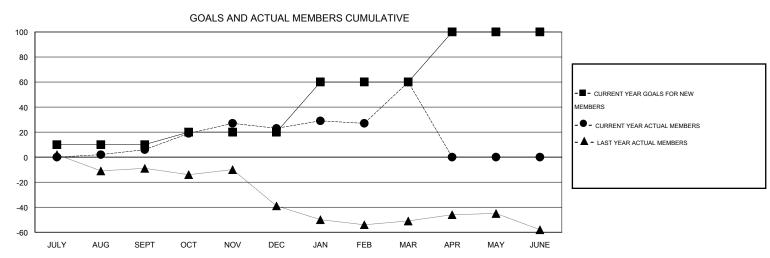

## GMT: Gary Wong LOCATION CALIFORNIA

|  | $\cap I$ |  |
|--|----------|--|
|  |          |  |

| Clubs                 |                  |           |                  | Members               |               |                    |                                     |                    |                  |
|-----------------------|------------------|-----------|------------------|-----------------------|---------------|--------------------|-------------------------------------|--------------------|------------------|
| RESULTS FOR 2014-2015 |                  |           |                  | RESULTS FOR 2014-2015 |               |                    |                                     |                    |                  |
| QUARTER               | NEW CLUB<br>GOAL | NEW CLUBS | DROPPED<br>CLUBS | NET<br>GAIN/LOSS      | QUARTER       | NEW MEMBER<br>GOAL | CHARTER AND<br>NEW MEMBERS<br>ADDED | DROPPED<br>MEMBERS | NET<br>GAIN/LOSS |
| JULY/AUG/SEPT         | 0                | 0         | 1                | -1                    | JULY/AUG/SEPT | 10                 | 60                                  | 54                 | 6                |
| OCT/NOV/DEC           | 0                | 0         | 0                | 0                     | OCT/NOV/DEC   | 10                 | 51                                  | 34                 | 17               |
| JAN/FEB/MAR           | 1                | 1         | 0                | 1                     | JAN/FEB/MAR   | 40                 | 68                                  | 31                 | 37               |
| APR/MAY/JUNE          | 1                | 0         | 0                | 0                     | APR/MAY/JUNE  | 40                 | 0                                   | 0                  | 0                |